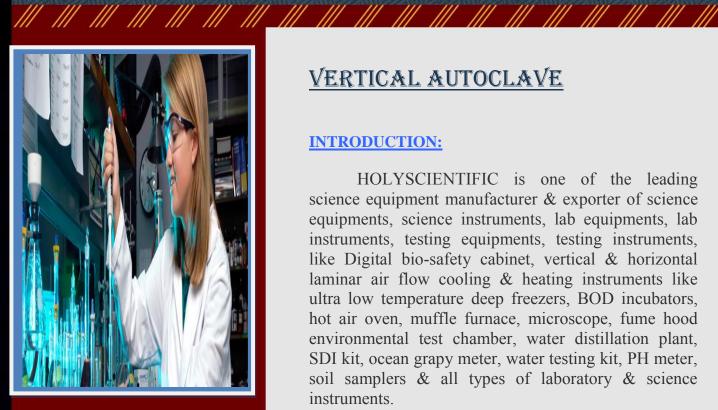

### VERTICAL AUTOCLAVE

### **CONSTRUCTION:-**

The outer chamber is made of thick gauge Mild Steel while inner is made of 304 grade Stainless Steel. Lid is made of Mild Steel with inside lined with S.S. for double protection. The unit has Radial Locking arrangement for the lid. Provided with built-in safety valve, pressure gauge, pressure release valve. Pressure is adjustable from 5 psi to 20 psi Supplied complete with cord, plug etc. To operate 220 volts single phase 50 cycles.

### **Features:**

- •Double safety radial locking arrangement.
- •Stainless steel steam release valve.
- •Spring loaded safety valve of stainless steel (grade SS-304)
- •Water valves.
- •Water level indicating gauge glass with stainless steel guard.
- •Pressure gauge.

•Electrical control box, fitted with toggle switch, indicating Neon lamps and steam release valve. Foot paddle lifting device

| Dimension(Dia)x(Depth)                                                                | <u>Volume(inliters</u> )        |
|---------------------------------------------------------------------------------------|---------------------------------|
| 550mm x 750mm<br>400mm x 1100mm<br>500mm x 1200mm<br>600mm x 1200mm<br>750mm x 1200mm | 152<br>162<br>185<br>300<br>525 |
|                                                                                       |                                 |