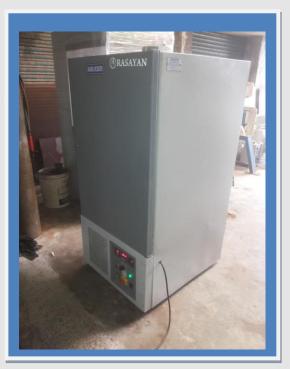

### INCUBATOR SHAKER

#### **BETTER TECHNOLOGY & BEST QUOLITY WITH FAST SERVICE**

•Precise control of environmental parameters

•Corrosion resistant interior & exteriors

•Sturdy construction

•Low maintenance.

These units are high performance shaking incubators with built-in orbital shaker and come with expanded temperature range from 20°C below ambient to 80°C. These incubator shaker units are stackable and save valuable laboratory space.

RASAYAN

These shaking incubators are equipped with large digital display viewing speed, running time, alarm condition and temperature. This digital display is clearly visible form all angles across the room and all the dark. The microprocessor based digital control let us experience an easy and hassle free operation of the units. The speed ranges from 4 to 400 rpm for small size shakers and some of models with speed range from 200 to 1500 rpm also available on demand. These incubator shaker units also comes with quiet, vibration free and reliable operation at higher loads and speeds.

The outer chamber of these *incubator shaker* units is made of M.S. Steel Sheet duly powder coated finish and the interior part of this unit is made of high grade corrosion resistant stainless steel S.S.304 ensuring excellent stability and long lasting performance. We have installed ISI marked high end CFC free compressors.

### INCUBATOR SHAKER

RASAYAN

Temperature:  $-+5^{\circ}$ C to  $70^{\circ}$ C Revolution: -4 to 250. Timer: 0 to 99 hour (set by the minute or by the hour)

**Optional:** PLC based controlling. Hydraulic door opening.